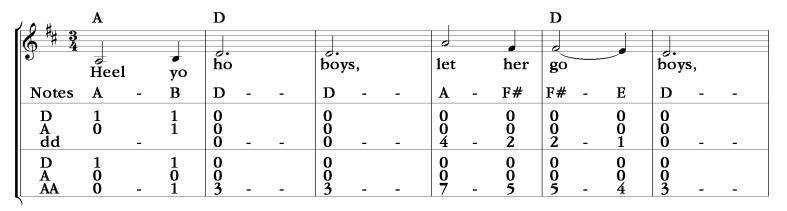

| A                                                     | D           |                                                      | D                                                    |
|-------------------------------------------------------|-------------|------------------------------------------------------|------------------------------------------------------|
| Heel yo                                               | b.<br>ho    | boys, let her                                        | go boys,                                             |
| A - B                                                 | D           | D A - F#                                             | F# - E D                                             |
|                                                       | 0<br>0<br>0 | $\begin{array}{cccccccccccccccccccccccccccccccccccc$ | $\begin{array}{cccccccccccccccccccccccccccccccccccc$ |
| $ \begin{array}{cccccccccccccccccccccccccccccccccccc$ | 0<br>0<br>3 | $\begin{array}{cccccccccccccccccccccccccccccccccccc$ | $\begin{array}{cccccccccccccccccccccccccccccccccccc$ |